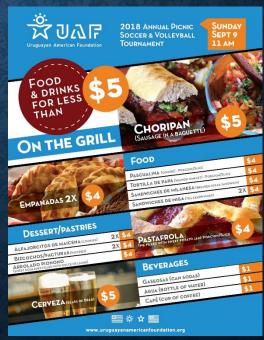

libraries and boxes with books to children and their families, training and materials to teachers, to foster the reading habit.

Activities were carried out in Florida and Durazno departments and reached 26 schools, 32 teachers and 316 students.



#### **Liceo Francisco**

2017

# Donations ⇒ \$5,600///

This institution offers formal secondary education and workshops to 76 students of low income households in Paysandú.

They provide food, textbooks, uniforms, and psychological support.

In 2017 we are supporting Workshops on robotics, math, Spanish, English, and sports.
910 hours/95 students.



# La Huella

2017

# Donations → \$8,000







# **FUNDRAISING EVENTS**

## **HAPPY HOUR**















# Reception at Ambassador's Residence 2018



















## **ANNUAL PICNIC**







# **UAF team & volunteers TOGETHER**























#### **Donations**

#### 2018

- √ \$2,800 

  ⇒ La Huella
- √ \$3,000 

  ⇒ Liceo Francisco
- √ \$5,000 

  ⇒ E.ducate (+ UAF)

Improved lives of over 750 rural children

Helped 24 at-riskchildren Reached 59 schools in rural areas

100 students with more skills with 1000 hours of instruction

## **Our SPONSORS and Friends**