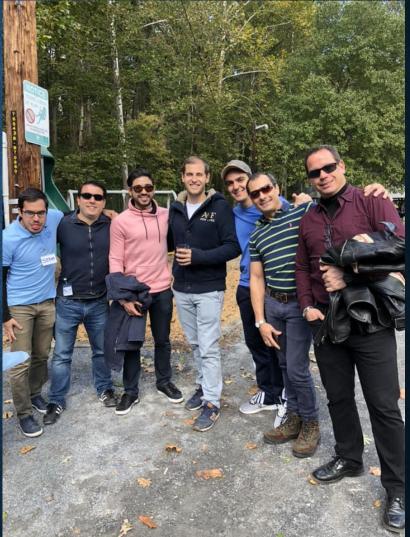

families, training and materials to teachers, to foster the reading habit.

Activities were carried out in Florida and Durazno departments and reached 26 schools, 32 teachers and 316 students.



#### **Liceo Francisco**

2017

# Donations ⇒ \$5,600///

This institution offers formal secondary education and workshops to 76 students of low income households in Paysandú.

They provide food, textbooks, uniforms, and psychological support.

In 2017 we are supporting Workshops on robotics, math, Spanish, English, and sports.
910 hours/95 students.



# La Huella

2017

# Donations → \$8,000







# **FUNDRAISING EVENTS**

## **HAPPY HOUR**















# Reception at Ambassador's Residence 2018



















## **ANNUAL PICNIC**







# **UAF team & volunteers TOGETHER**























#### **Donations**

#### 2018

- √ \$2,800 

  ⇒ La Huella
- √ \$3,000 

  ⇒ Liceo Francisco
- √ \$5,000 

  ⇒ E.ducate (+ UAF)

Improved lives of over 750 rural children

Helped 24 at-riskchildren Reached 59 schools in rural areas

100 students with more skills with 1000 hours of instruction

## **Our SPONSORS and Friends**