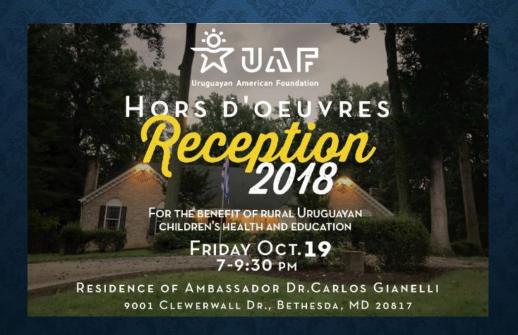

00

This institution provides with mobile libraries and boxes with books to children and their families, training and materials to teachers, to foster the reading habit.

Activities were carried out in Florida and Durazno departments and reached 26 schools, 32 teachers and 316 students.



#### **Liceo Francisco**

2017

# Donations ⇒ \$5,600///

This institution offers formal secondary education and workshops to 76 students of low income households in Paysandú.

They provide food, textbooks, uniforms, and psychological support.

In 2017 we are supporting Workshops on robotics, math, Spanish, English, and sports.
910 hours/95 students.



# La Huella

2017

# Donations → \$8,000







# **FUNDRAISING EVENTS**

## **HAPPY HOUR**















# Reception at Ambassador's Residence 2018



















## **ANNUAL PICNIC**







# **UAF team & volunteers TOGETHER**























#### **Donations**

#### 2018

- √ \$2,800 

  ⇒ La Huella
- √ \$3,000 

  ⇒ Liceo Francisco
- √ \$5,000 

  ⇒ E.ducate (+ UAF)

Improved lives of over 750 rural children

Helped 24 at-riskchildren Reached 59 schools in rural areas

100 students with more skills with 1000 hours of instruction

## **Our SPONSORS and Friends**