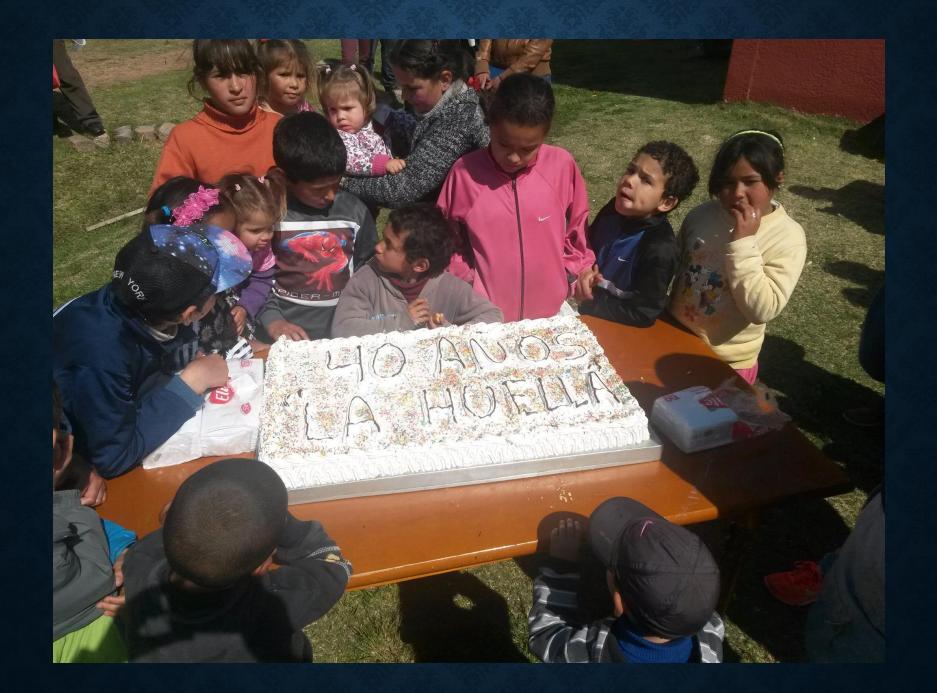

0 ⇒ Liceo Francisco
- √ \$2,500 

  ⇒ E.ducate (+ UAF)





#### **E.ducate UY**

2017

# Donations → \$5,000

This institution provides with mobile libraries and boxes with books to children and their families, training and materials to teachers, to foster the reading habit.

Activities were carried out in Florida and Durazno departments and reached 26 schools, 32 teachers and 316 students.



#### **Liceo Francisco**

2017

# Donations ⇒ \$5,600///

This institution offers formal secondary education and workshops to 76 students of low income households in Paysandú.

They provide food, textbooks, uniforms, and psychological support.

In 2017 we are supporting Workshops on robotics, math, Spanish, English, and sports.
910 hours/95 students.



# La Huella

2017

# Donations → \$8,000







# **FUNDRAISING EVENTS**

## **HAPPY HOUR**















# Reception at Ambassador's Residence 2018



















## **ANNUAL PICNIC**







# **UAF team & volunteers TOGETHER**























#### **Donations**

#### 2018

- √ \$2,800 

  ⇒ La Huella
- √ \$3,000 

  ⇒ Liceo Francisco
- √ \$5,000 

  ⇒ E.ducate (+ UAF)

Improved lives of over 750 rural children

Helped 24 at-riskchildren Reached 59 schools in rural areas

100 students with more skills with 1000 hours of instruction

## **Our SPONSORS and Friends**